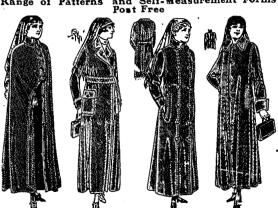

## Always keep Bovril in the House

You may want it urgently when the shops are shut.

HOSPITAL CONTRACTORS 150 to 162, Edgware Rd., London, W.2

> OYER 10/-IN

POST

PAID.

GARROULD'S NURSES' COATS and CLOAKS are made in their own work-rooms by PRACTICAL FITTERS, by accustomed to Nurses' Requirements.

Range of Patterns and Self-Measurement Forms Post Free

"HÔNORA"

The "AMHERST"

The "ARMY"

The "MERTON"

Materials from which the above Coats and Cloaks are made 
 Coating Serge
 Botany

 28/6
 42/0

 52/6
 67/6

 48/6
 63/0
 Oheviot Serge 29/6 49/6 47/6 47/6 Names of Coats & Cloaks." The "Honora" The "Amherst" The "Army" 4 The "Merton" West of Gabar. 63/0 58/6 58/6

STORM CAPS. Made of Showerproof, Navy and Black Cloth, 7/11 In Navy, and all Colours 10/11. Sent on Approval.